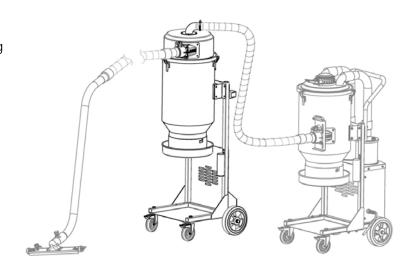

G03 is a dust bin / plastic bag version of pre-separator. With its built-in vacuum equalizer, it uses with a plastic bag very easy.

With the supplied hose and fittings, G01/G02/G03 can be easily connected with a dust extractor.

A D50 x 1.5m hose assy. included

No.68, Danghu Road Suzhou, China www.dashclean.cn Tel: +86 512 6630.8958/6630.8968

Fax: +86 512 6638.5949 E-mail: biz@dash-clean.com