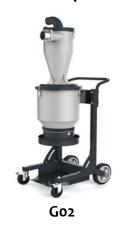

Thanks for its robust design, the pre-separators operates with a great reliability and virtually zero-cost maintenances.

G01/G02 is equipped with a drop-down continuous fold bag system for an effective dust collecting and bagging.

|               | G01                           | G02           | G03            |
|---------------|-------------------------------|---------------|----------------|
| dust tank     | 13.2 us gallon                | 9.4 us gallon | 10.6 us gallon |
|               | 50 liters                     | 35 liters     | 40 liters      |
| size of inlet | 3" inlet with 2" adaptor      |               |                |
|               | D75mm inlet with 50mm adaptor |               |                |
| dimensions    | 21x22x53"                     | 21x22x61"     | 16.5x16.5x32"  |
|               | 54x56x135 cm                  | 54x56x155 cm  | 42x42x81.5 cm  |