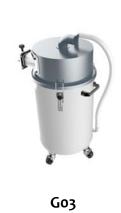

G03 is a dust bin / plastic bag version of pre-separator. With its built-in vacuum equalizer, it uses with a plastic bag very easy.

With the supplied hose and fittings, G01/G02/G03 can be easily connected with a dust extractor.

|               | G01                           | G02           | G03            |
|---------------|-------------------------------|---------------|----------------|
| dust tank     | 13.2 us gallon                | 9.4 us gallon | 10.6 us gallon |
|               | 50 liters                     | 35 liters     | 40 liters      |
| size of inlet | 3" inlet with 2" adaptor      |               |                |
|               | D75mm inlet with 50mm adaptor |               |                |
| dimensions    | 21x22x53"                     | 21x22x61"     | 16.5x16.5x32"  |
|               | 54x56x135 cm                  | 54x56x155 cm  | 42x42x81.5 cm  |