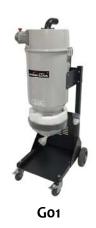

Thanks for its robust design, the pre-separators operates with a great reliability and virtually zero-cost maintenances.

G01/G02 is equipped with a drop-down continuous fold bag system for an effective dust collecting and bagging.

|               | G01                           | G02           | G03            |
|---------------|-------------------------------|---------------|----------------|
| dust tank     | 13.2 us gallon                | 9.4 us gallon | 10.6 us gallon |
|               | 50 liters                     | 35 liters     | 40 liters      |
| size of inlet | 3" inlet with 2" adaptor      |               |                |
|               | D75mm inlet with 50mm adaptor |               |                |
| dimensions    | 21x22x53"                     | 21x22x61"     | 16.5x16.5x32"  |
|               | 54x56x135 cm                  | 54x56x155 cm  | 42x42x81.5 cm  |